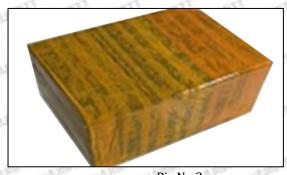

#### 3.7. G3S15 Injector Nozzle's Packing

**Domestic express packaging:** Usually wrapped in waterproof scotch tape, such as picture No.2.

International express packaging: Wrapped with waterproof yellow tape After wrapping the black protective film, such as picture No. 3.

Pic No.3 International express packaging: Wrapped with yellow tape after wrapping black protective film

Mob/Whatsapp: +86 13410541523 Tel: +8675523215133 Email: ruby@shumatt.com Website: www.shumatt.com