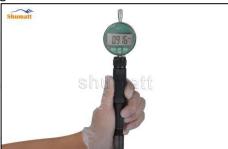

#### 2.3. **G3S15** Injector Nozzle Test Measurement

(1) Nozzle opening pressure test

Test whether the opening pressure range of the nozzle is within the range specified in the injector maintenance manual (to be verified), if not within the normal range, adjust the nozzle spring to adjust the gasket

- If the value is greater than normal, reduce the oil nozzle spring adjusting gasket; if the value is less than normal, increase the oil nozzle spring adjusting gasket.
- (2) Stroke Measurement of Nozzle Needle Valve

Use a measuring tool to measure whether the stroke of the nozzle needle valve is within the range (15-45um) specified in the injector maintenance manual. If not, adjust the stroke of the nozzle to adjust the gasket.

If the value is greater than normal, thicken the gasket for oil-nozzle needle valve lift adjustment; if the value is less than normal, reduce the gasket for oil-nozzle needle valve lift adjustment