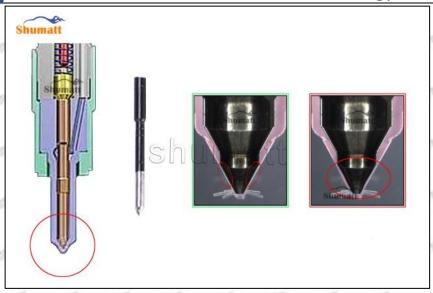

#### 2.2. G3S15 Injector Nozzle Inspection.

(1) Check whether there is deformation, cracking, thread damage, quenching, leakage and rust in the guide sleeve, spring, gasket and tight cap of the nozzle. The tight cap of the nozzle must be replaced after being disassembled for more than 5 times, as shown in the following.

Mob/Whatsapp: +86 13410541523 Tel: +8675523215133
Email: ruby@shumatt.com Website: www.shumatt.com

- (2) Replace the tight cap of the nozzle and the copper gasket of the injector nozzle
- (3) Check whether the gap between the nozzle needle and the nozzle shell is within the standard range and whether it reaches the standard for use
- All parts should be examined for wear under a microscope at least 20 times larger
- A Nozzle tight cap deformation, cracking, thread damage, quenching, leakage, will lead to black smoke vehicle cap, fuel injector damage.
- ▲ Injector opening pressure greater than or less than the specified range may cause injector damage.
- Failure to replace wearing parts in time during maintenance may lead to fuel injector damage.