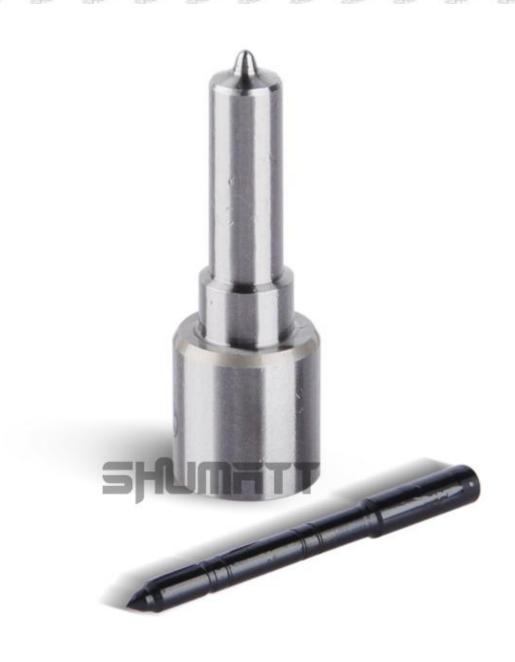

#### 1.1. G3S15 Injector Nozzle's Basic Information

| Title | Injector Nozzle G3S15 China<br>made new | Brand |
|-------|-----------------------------------------|-------|
| SKU1  | G1Z1700000G3S15                         | LIWEI |

## 1.2. G3S15 Injector Nozzle's Common Written Part Number

| Injector Nozzle Order Number | Injector Nozzle Engraved Number |
|------------------------------|---------------------------------|
| 293400-0150                  | G3S15                           |

#### 1.4. G3S15 Injector Nozzle's Specifications and Dimensions Parameters

**Injector Nozzle Size:** 6 cm\*1.5cm \*1.5 cm

Injector Nozzle Barrel Dimensions: 7 cm \*2 cm \*2 cm

Single Injector Nozzle Weight: 0.03kg

Injector Nozzle 10 PCS Per Box: 10 cm \*8 cm \*4cm Injector Nozzle Weight 10 PCS Per Box: 0.3kg

Injector Nozzle Quality: China Made New Injector Nozzle

Injector Nozzle MOQ: 10 PCS