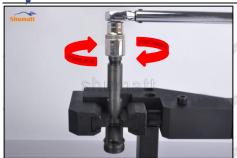

#### 2.4. G3S15 Injector Nozzle's Installation

(1) Tightening torque of injector nozzle

The torque lever and tightening moment specified in the injector maintenance manual must be installed when the injector nozzle is installed. (50Nm)

Mob/Whatsapp: +86 13410541523 Tel: +8675523215133

Email: <u>ruby@shumatt.com</u> Website: <u>www.shumatt.com</u>

The tightening torque of the nozzle cap must be installed in accordance with the tightening torque specified in the injector maintenance manual