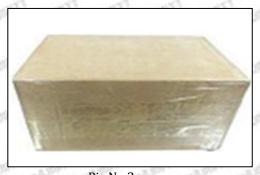

#### 3.7. G3S15 Injector Nozzle's Packing

**Domestic express packaging:** Usually wrapped in waterproof scotch tape, such as picture No.2.

International express packaging: Wrapped with waterproof yellow tape After wrapping the black protective film, such as picture No. 3.

A Minors are prohibited from using transparent tape, yellow tape, black wrapping protective film, and white wrapping protective film to avoid personal injury.

Pic No.2 Domestic express packaging: Wrapped by Transparent tape