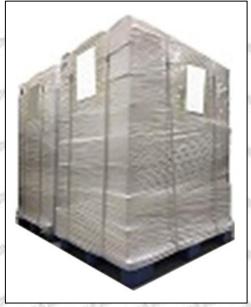

Pallet Shipping: Use fumigation free and recycling trays that meet export requirements, and use white wrapping protective film to wrap and bind with cable ties for the outside, such as picture No. 4, Also, the products can be packaged according to customers' requirements.

Pic No.4

Pallet Shipping: Use pallet that meet export requirements, and use white wrapping protective film to wrap and bind with cable ties